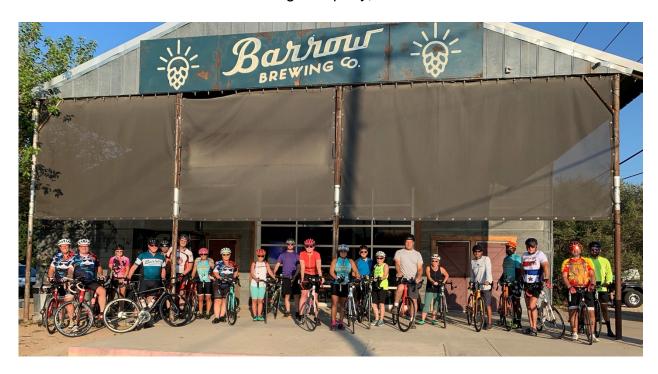

## **Barrow Volks Ride**

Date: October 17, 2020

Route Distances: 16 miles, 50K and 100K

Event: Barrow Volks Ride

About the Ride: This ride is for all cyclist, with distances of 16 miles, 50K and 100K all

routes start and end at Barrow Brewing Company, Salado TX.

Weather permitting riders will begin the ride between 8 a.m. - 10 a.m. The routes will be open and aid stations manned until 2 p.m. The 50K and 100K routes have over 1800 feet of climbing, they travel the county roads east of Salado into Holland and are supported. Riders who register by September 30th will be guaranteed a ride t-shirt and all rides will receive a pretzel and drink at the end. Pretzel and drink can be redeemed the day of the ride or used at the participant's leisure (another day).